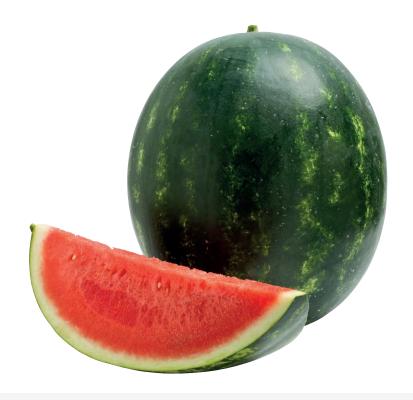

## **Talca**

## Watermelon

- Slight oval: 8 9kg
- Plant vigour is very strong
- Rind colour broad and very dark green stripes
- Deep red flesh colour, which is very firm
- Outstanding sweet flavour
- Very good shelf life.